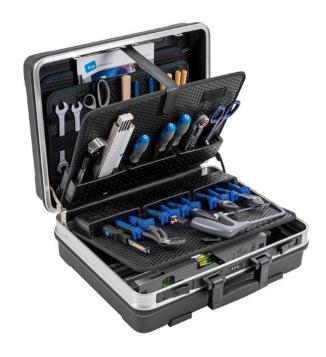

## BASE Tool case 463x355x171 mm, Volume: 28,1 L Model: 120.02/L (Modul)

## 70050365

Toolcase i ABS plast with modul tool holders

Practical toolcase made from high impact ABS material in a new and modern design. A robust aluminum frame with hem protections to protect the tools in the case. The toolcase is equipped with 2 lockable cliplocks plus one combination lock to ensure security. 4 additional bottom feet keep the shell scratchfree and the case has a better stand. A robust, comfortable handle provides the necessary comfort when carrying the case. The bottom tray is variable by dividers made of aluminum. Document partition in the lid (A4 format). The Toolcase includes 2 removable tool board with 9 modul tool holders

Volume: 28,1 liter9 modul tool holders

• Handle

Combination lock

This toolcase is available in 3 different sizes with either elastic holders, pockets or modules. See them under related items.

NOTE. tools are not included.