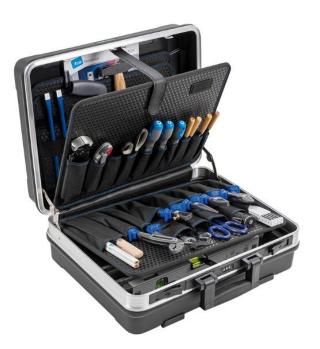

## 70050125

Toolcase i ABS plast with tool pockets

Practical toolcase made from high impact ABS material in a new and modern design. A robust aluminum frame with hem protections to protect the tools in the case. The toolcase is equipped with 2 lockable cliplocks plus one combination lock to ensure security. 4 additional bottom feet keep the shell scratchfree and the case has a better stand. A robust, comfortable handle provides the necessary comfort when carrying the case. The bottom tray is variable by dividers made of aluminum. Document partition in the lid (A4 format). The Toolcase includes 2 removable tool board with 37 tool pockets

- Volume: 28,1 liter
- 37 tool pockets
- Handle
- Combination lock

This toolcase is available in 3 different sizes with either elastic holders, pockets or modules. See them under related items.

NOTE. tools are not included.