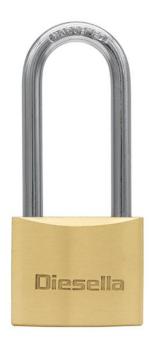

## Brass Padlock 40 mm (Long Shackle) with brass cylinder and hardened steel shackle

## 20165340

Durable and hardened padlock suitable for many locking purposes. Equipped with steel shackle. Housing and cylinder in brass.

## Delivered with 3 keys.

- Hardened Steel Shackle
- Long Shackle, h: 52 mm
- Distance between the Shackles: 20 mm
- Shackle diameter: Ø6.3 mm
- Brass Housing, 33x40x14 mm
- Brass Cylinder h: 33, w: 40 mm
- Three nickel plated brass keys
- Hardened (carburized on surface)