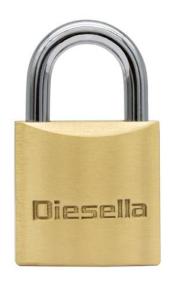

## Brass Padlock X-Small 20 mm with brass cylinder and steel shackle

## 20165120

Durable and hardened padlock suitable for many locking purposes. Equipped with steel shackle. Housing and cylinder in brass.

## Delivered with 3 keys.

- Steel Shackle, h: 11 mm
- Distance between the shackles: 10,5 mm
- Shackle diameter: Ø3.3 mm
- Brass Housing, 20x20x10 mm
- Brass Cylinder
- 3 pcs. nickel plated brass keys

| Product details |               |
|-----------------|---------------|
| Item no.        | 20165120      |
| EAN             | 5708004071563 |
| Customs tariff  | 8301100000    |
| Sales Quantity  | 1             |