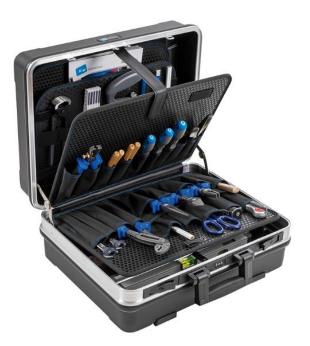

## 70060130

Toolcase i ABS plast with tool pockets

Practical toolcase made from high impact ABS material in a new and modern design. A robust aluminum frame with hem protections to protect the tools in the case. The toolcase is equipped with 2 lockable cliplocks plus one combination lock to ensure security. 4 additional bottom feet keep the shell scratchfree and the case has a better stand. A robust, comfortable handle provides the necessary comfort when carrying the case. The bottom tray is variable by dividers made of aluminum. Document partition in the lid (A4 format). The Toolcase includes 2 removable tool board with 37 tool pockets

- Volume: 34,3 liter
- 37 tool pockets
- Handle
- Combination lock

This toolcase is available in 3 different sizes with either elastic holders, pockets or modules. See them under related items.

NOTE. tools are not included.