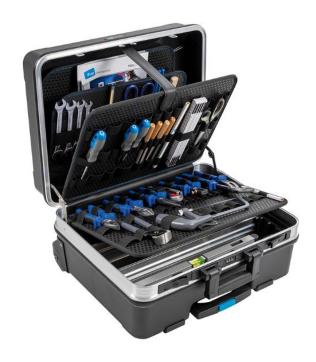

## 70070143

GO Tool case in robust ABS plastic with elastic tool holders

Practical and functional tool case in ABS plastic with aluminum frame which makes it robust. Inside, the suitcase is equipped with a pocket with space for documents, 2 detachable tool boards with 111 elastic tool holders and a bottom with an aluminum dividing system, which can be adjusted individually. The suitcase is also equipped with a combination lock and a robust metal lock, so the bag can be secured. The suitcase has a trolley handle and 2 wheels, so it is easy to carry.

• Volume: 36 liters

- 111 Loops
- Trolley handle
- Combination lock

This suitcase is available in 3 different sizes with either elastic holders, pockets or modules. See them under related items.

NOTE. tools are not included.