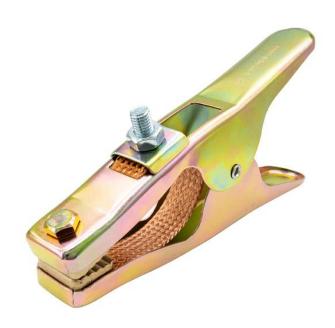

## **Ground Clamp 600A**

## 30172078

The perfect solution for maintaining a reliable ground connection in welding plants and other high voltage applications.

Designed to provide a safe and stable connection between the welding power source and ground.

Made of high quality materials that are designed to withstand high temperatures and resist wear and corrosion. The Ground Clamp is easy to install and adjust, which provides a quick and reliable grounding.