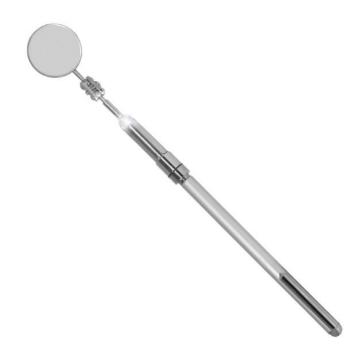

## Telescopic inspection mirror Ø30 mm with LED light (L= 665 mm)

## 15040425

Very robust and powerful LED light source, flexible double-sided mirror that can be rotated in all directions. Pocket clip for quick and easy storage in shirt or trousers. A must-have for quick inspections.