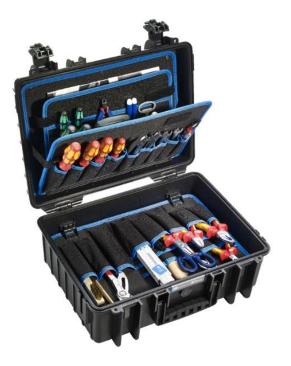

## 70518205

Strong plastic tool case

The tool case is made of strong Polypropylene plastic, which is especially suitable for hard use. The suitcase has 3 detachable tool boards with tool pockets and loops and a bottom with an aluminum dividing system, which can be adjusted individually.Carrying is made easy with the included shoulder strap.

- Volume: 19,1 Liters
- 34 tool pockets + 25 elastic tool holders
- Handles and shoulder straps

This suitcase is available in 4 different sizes. See them under related items.

NOTE. tools are not included.