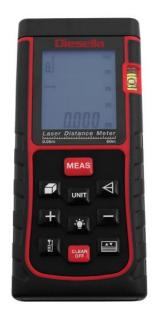

## 10460060

Smart and simple laser distance meter with many features for various types of measurements. Ergonomically designed with soft touch keypad with self-explanatory symbols.

LCD display with active backlight. The graphic symbols on the display helps the user by measuring processes. Can store up to 100 measurements. At optimal conditions the accuracy is 1.5 mm up to 10 meters.

## Battery: 2xAAA included.

- Ergonomically designed
- Soft touch keypad
- LCD display with active backlight
- Can store up to 100 measurements
- Accuracy: ±1,5 mm up to 10 meters

| Product details |               |
|-----------------|---------------|
| Item no.        | 10460060      |
| EAN             | 5708004048503 |
| Customs tariff  | 9015109090    |
| Sales Quantity  | 1             |