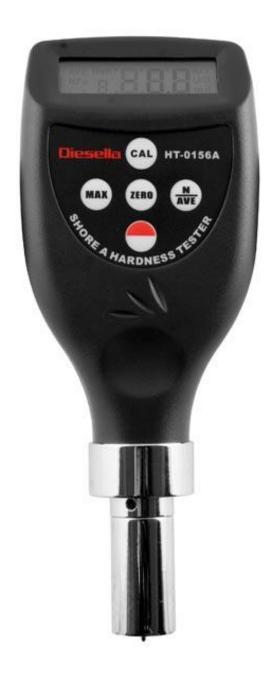

## Shore hardness tester

## 15250125

Hardness tester with integrated probe in ergonomic and attractive design. Shore A is designed to measure hardness of soft plastic, formica, epoxy and plexiglass.

Calibration can be done with the included test block. The instrument has an average value for 2-9 measurements. Automatic switch-off after 1 minute. Incl. RS-232 output, auto power off and low battery indicator.