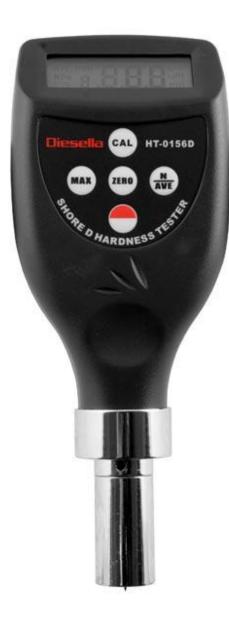

## Shore hardness tester

## 15251220

Shore D hardness tester for hard materials; hard rubber and plastics etc. A spring loaded measurement tip is held against the material and the hardness is stated in Shore D. Calibration can be done with the enclosed test block. The instrument has a mean value function for 2 to 9 measurements. Automatic shutoff after 1 minute. Standards: DIN53505, ASTMD2240, ISO7619, JISK7215.4 x 1,5V AAA (UM-4) batteries.