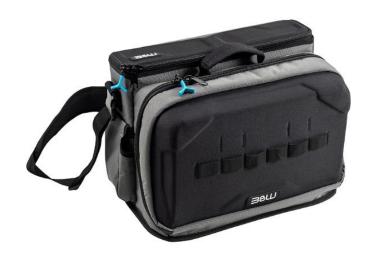

## 70215300

This multifunctional tool bag has been developed to make life easier for many craftsmen. It is sturdy and provides the basis for maximum flexibility on construction sites.

The tool.bag TEX.223 can be expanded with 5 additional modules using the FIDLOCK system. These modules can be attached to the textile tool bag or to a belt. This means you are well organised and your tools are always at hand.

## All the details at a glance:

- Highly durable polyester
- Adjustable and padded shoulder strap
- Front pocket opens 90° with 4 pockets
- Removable tool panel with 10 loops and 8 pockets
- 2 attachment points for tool modules with Fidlock systems
- Durable zips
- Lined interior pocket for notebook and A4 documents
- Interior rear dimensions: 415x90x285
- Front interior dimensions: 415x110x255
- Volume: 22.3 litresWeight: 2.26 kgLoad capacity: 10 kg
- Colour: black with charcoal applications