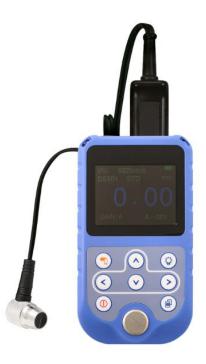

## Ultrasonic Thickness Gauge Through-Coating with measurement modes T-E,E-E,Scan

## 15082650

An advanced ultrasonic thickness gauge for measuring wall thicknesses (T-E) as well as Through-Coating measurements (E-E) such as paint/primer layers.

The supplied probe is automatically recognized by the device during start-up and also performs an automatic zero calibration the last sound velocity setting is used automatically making the gauge ready within seconds to perform measurements.