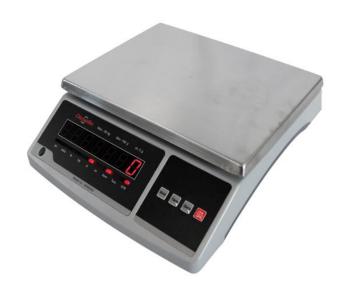

## 18560225

Fast and accurate standard table scale which can be used for many different weighing purposes.

The table scale is made of a robust ABS plastic housing with a weighing plate of  $286 \times 215$  mm. The scale comes with a rechargeable battery and charger, which makes it a small, compact and smart table scale, that can be easily moved around.

- Capacity/ precision: 15 kg/ 2g
- Robust ABS plastic housing
- Stainless steel weighing plate 286 x 215 mm
- Large LED display
- $\bullet \quad \text{Functions: Weighing, unit, Tare, Reset} \\$
- Incl. rechargeable battery and EU power adapter
- Danish/ English user manual included

| Product specifications |                         |
|------------------------|-------------------------|
| Barcode                | 5708004053101           |
| Width                  | 342 mm                  |
| Display type           | LED display (red color) |
| Height                 | 115 mm                  |
| Length                 | 294 mm                  |
| Readability            | 2 g                     |
| Product type           | Table scale             |
| Cabinet / Housing      | ABS Plastic             |
| Capacity               | 15 kg                   |
| Minimum weight         | 40 gr                   |
| Pan size               | 286 x 215 mm            |
| Brand name             | Diesella                |
| Gross weight           | 4.300 kg                |
| Net weight             | 3.600 kg                |