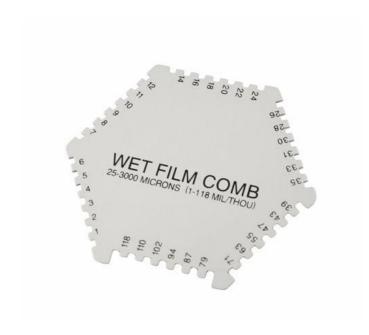

## Wet film comb 25-3000 um (aluminium) mm/inch scale

## 15077275

For control of coating / paint thickness that is still wet.

## Application:

Select a suitable measuring range according to the expected coating. Place the test comb on the workpiece, check that the outer teeth on the comb have good contact with the surface and look at the measuring scale which tooth has contact / touches the surface. The measure is between this tooth and the next shorter one which has no contact in my.