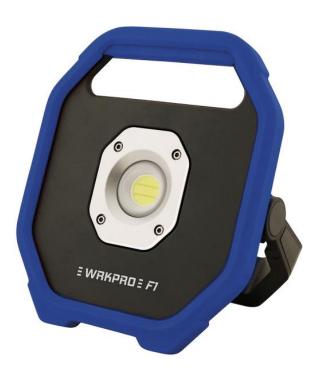

## WRKPRO Floodlight "F1" 10W COB with rechargable battery and magnet

## 50615100

The WRKPRO F1 is a compact work lamp that is resistant to severe shocks and vibrations. The button for adjustment of the brightness is found on the backside together with an USB output.

- Light source: 10W COB LED (1100 Lumen)
- Rechargeable 3.7V 4400 mAh Li-ion Battery
- USB output
- Powerful tiltable stand with built-in magnet.
- Smart design makes it easy to carry the lamp by hand