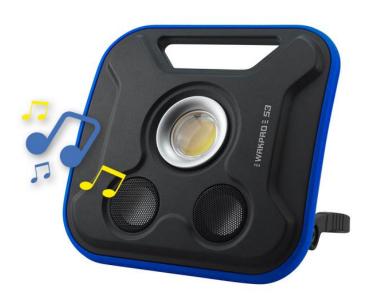

## WRKPRO Floodlight "S3" 20W COB with rechargable battery and bluetooth speaker

## 50615330

Portable 20W COB LED work light in smart design, tiltable stand with hole for attachment. Rechargeable, removable Li-Ion battery pack which can also be used as a flashlight, extra battery pack can be purchased to extend the functioning time. 2x5W Bluetooth speaker. IP44 protection grade.

- Light source: 20W COB LED (2000 Lumen)
- 5W Bluetooth speaker
- Rechargeable 7.4V 4000 mAh Li-ion Battery
- USB output
- Powerful tiltable stand with built-in magnet
- Smart design makes it easy to carry the lamp by hand
- IP44